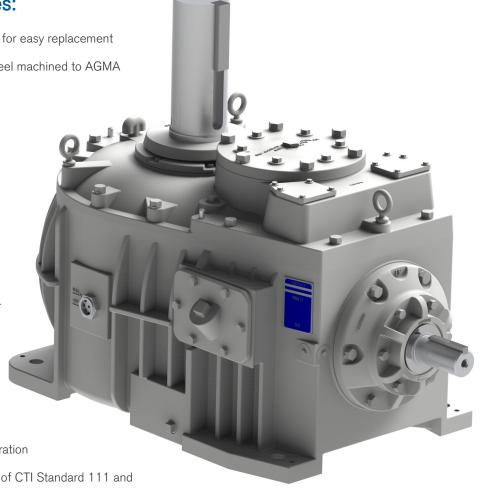

# M Series Geareducer®

## A Match for your Cooling Tower, regardless of manufacturer or brand

Marley M Series Geareducers are designed and manufactured to directly replace other OEM gearboxes in cooling towers for power and industrial applications. In form and function, this gear drive goes beyond the American Gear Manufacturers Association (AGMA) requirements to maximize air movement through the cooling tower and to minimize maintenance.

The Geareducer's primary function is to reduce the speed of the electric motor to optimize fan performance. M Series also provides primary support to the fan, anchors it against lateral movement, withstands shock loads at start-up and during speed changes, and minimizes power transmission losses and noise generation.

## M Series Geareducer Features:

· Designed to fit into non-Marley cooling towers for easy replacement

 Gears of high strength, case hardened alloy steel machined to AGMA Quality Class 9 and above

 Heavy duty double row interstage bearings for 100,000+ hour life

 Large oil passageways maintain lower oil temperatures to prolong oil life

 Two-stage (spiral bevel/helical) gear reduction for efficient power transmission

 Shafts and keys designed to withstand motor "plugging"

External cooling fins maximize surface area for cooler operation

No need for oil pumps, oil filters, or oil coolers

· Premium Inpro input shaft oil seal

 ASTM Class 20 gray cast iron case handles large fan loads while minimizing sound and vibration

 Designed to meet or exceed the requirements of CTI Standard 111 and AGMA standards